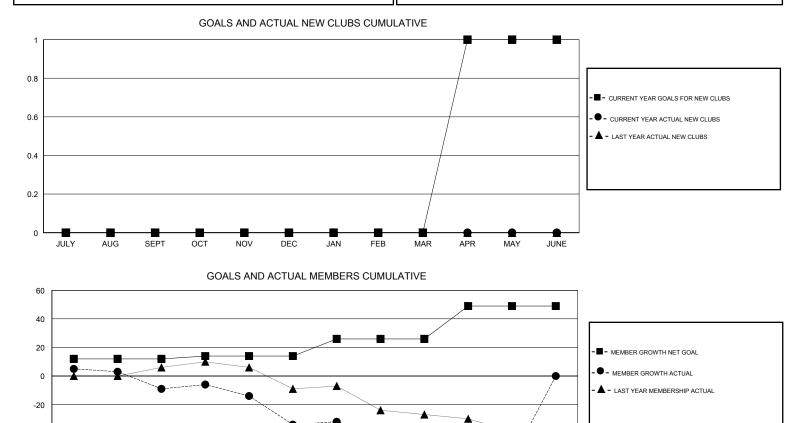

#### GMT CA

| Clubs                 |               |           |               | Members               |                           |                         |                                                    |  |
|-----------------------|---------------|-----------|---------------|-----------------------|---------------------------|-------------------------|----------------------------------------------------|--|
| RESULTS FOR 2017-2018 |               |           |               | RESULTS FOR 2017-2018 |                           |                         |                                                    |  |
| QUARTER               | NEW CLUB GOAL | NEW CLUBS | DROPPED CLUBS | QUARTER               | MEMBER GROWTH NET<br>GOAL | MEMBER GROWTH<br>ACTUAL | DROPPED<br>MEMBERS ACTUAL<br>(including transfers) |  |
| JULY/AUG/SEPT         | 0             | 0         | 0             | JULY/AUG/SEPT         | 12                        | 44                      | 47                                                 |  |
| OCT/NOV/DEC           | 0             | 0         | 0             | OCT/NOV/DEC           | 2                         | 40                      | 57                                                 |  |
| JAN/FEB/MAR           | 0             | 0         | 0             | JAN/FEB/MAR           | 12                        | 29                      | 42                                                 |  |
| APR/MAY/JUNE          | 1             | 0         | 0             | APR/MAY/JUNE          | 23                        | 27                      | 22                                                 |  |

-60 -80 JULY AUG SEPT OCT NOV DEC JAN FEB MAR APR MAY JUNE

| DROPPED CLUBS: 0 |     | 37 CLUBS OF 63 ADDED 1 OR MORE | GENDER DISTRIBUTION                    |              |     |
|------------------|-----|--------------------------------|----------------------------------------|--------------|-----|
|                  |     | NEW MEMBERS                    | MALE                                   | 882 (71.94%) |     |
|                  |     |                                | FEMALE                                 | 344 (28.06%) |     |
| DROPPED MEMBERS  |     |                                | Women Percentage Fiscal Year Goal: 38% |              |     |
| DECEASED         | 18  | CLICK HERE FOR CUMULATIVE      | TOTAL FAMILY UNIT MEMBERS              |              | 187 |
| CLUB CANCELLED   | 0   | MEMBERSHIP DATA                |                                        |              | 94  |
| OTHER            | 150 |                                | DUES                                   |              |     |
| TOTAL            | 168 |                                |                                        |              |     |